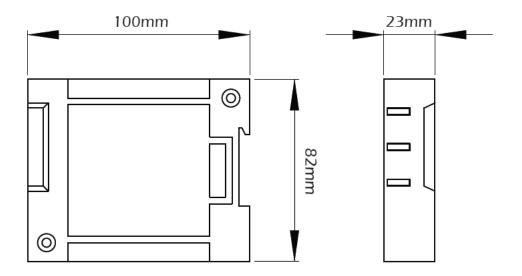

### **Dimensions**

# **Technical features**

| Module             |                                                                                              |                                       |
|--------------------|----------------------------------------------------------------------------------------------|---------------------------------------|
|                    | Loop features:  Operating voltage: Quiescent current consumption: Alarm current consumption: | From 22 to 38VDC<br>< 300μA<br>< 3 mA |
|                    | Relay contacts:                                                                              | 5A at 240VAC                          |
| Connections        |                                                                                              |                                       |
|                    | 2 x 1.5 mm <sup>2</sup> twisted and shielded cable                                           |                                       |
| Environment        |                                                                                              |                                       |
|                    | Operating temperature:                                                                       | From -10°C to +70°C                   |
|                    | Relative humidity:                                                                           | 95% without condensation              |
|                    | IP index:                                                                                    | IP40                                  |
| Physical features: |                                                                                              |                                       |
|                    | Size:                                                                                        | 100 mm x 82 mm x 23 mm                |
|                    | Size with removable terminal:                                                                | 100 mm x 100 mm x 23 mm               |
|                    | Material:                                                                                    | ABS                                   |